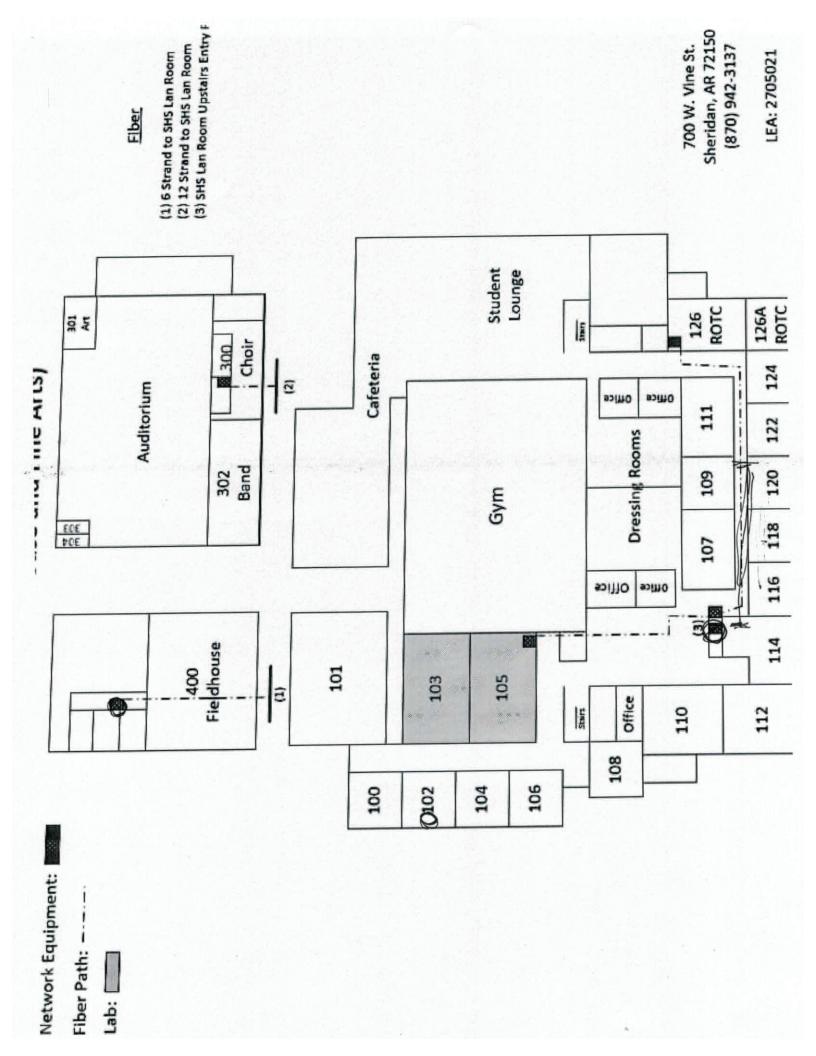

?

• No, will need for two rooms in Fine Arts

## SMS FineArts Data Closet wiring: Vert wire management?

Yes both sides

## **Unloaded Patch Panels?**

Yes both sides

# Jack colors on the panel side?

Yes black



| Project B: |
|------------|
|------------|

## ALC to Bus Barn Fiber?

• Yes, you existing pipe (conduit) to buildings.

## **Strand Count?**

• 12 Strand

## Use the same runs/paths?

• All runs to MDF unless over the length

## Connectors?

Same LC Connectors

## New rack?

Yes new LIU rack mount

## **Rack Mount Panel in Field House?**

Yes

## Riser cable?

Yes

## Remove current fiber?

Yes one continuous run

# Alternative Learning Center / Annex





Network Equipment: |

Fiber Path: - - - -

Lab:

Building Demarc:



Sheridan, AR 72150 (870) 942-3813 500 N. Rock St.





700 W. Vine St. Sheridan, AR 721: (870) 942-3137

LEA: 2705021

24 Strand SM Fiber to Windstream CO 24 Strand Fiber to ALC Office/SFA Campus