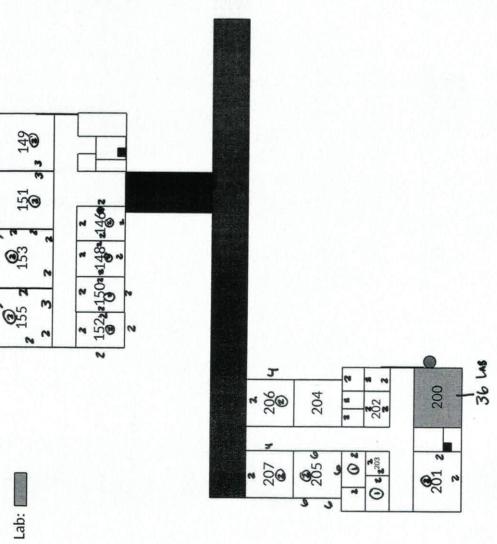

pies of the Maps?**

Yes uploaded

#### Lift Provided?

• No, will need for two rooms in Fine Arts

## SMS FineArts Data Closet wiring: Vert wire management?

Yes both sides

## **Unloaded Patch Panels?**

Yes both sides

# Jack colors on the panel side?

Yes black



| Project B: |
|------------|
|------------|

## ALC to Bus Barn Fiber?

• Yes, you existing pipe (conduit) to buildings.

## **Strand Count?**

• 12 Strand

## Use the same runs/paths?

• All runs to MDF unless over the length

## Connectors?

Same LC Connectors

## New rack?

Yes new LIU rack mount

## **Rack Mount Panel in Field House?**

Yes

## Riser cable?

Yes

## Remove current fiber?

Yes one continuous run

# Alternative Learning Center / Annex





Network Equipment: |

Fiber Path: - - - -

Lab:

Building Demarc:



Sheridan, AR 72150 (870) 942-3813 500 N. Rock St.





700 W. Vine St. Sheridan, AR 721: (870) 942-3137

LEA: 2705021

24 Strand SM Fiber to Windstream CO 24 Strand Fiber to ALC Office/SFA Campus