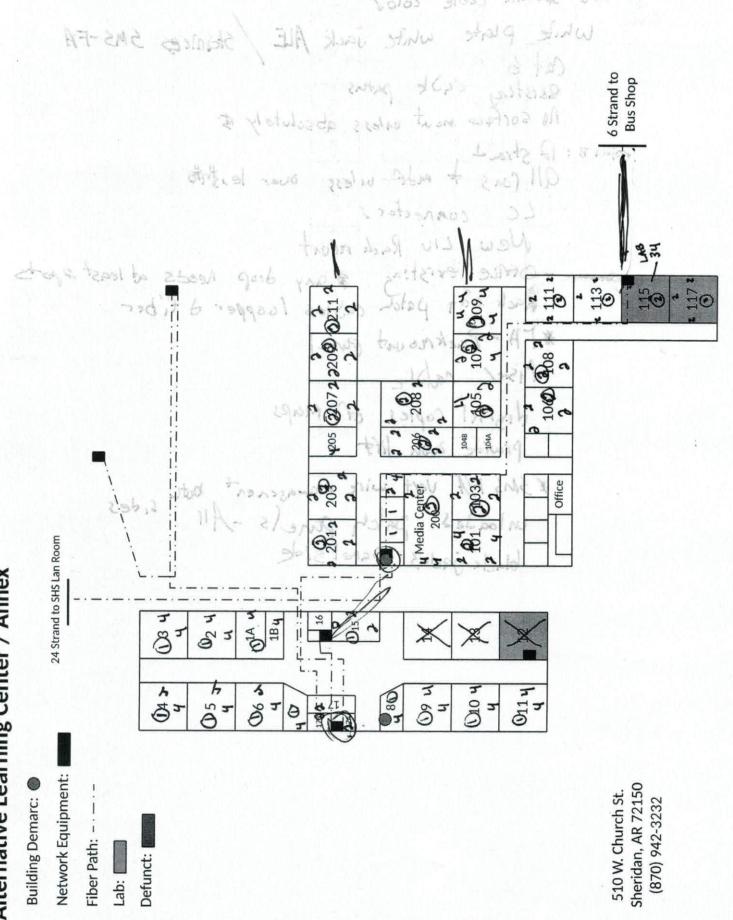

# Alternative Learning Center / Annex

Network Equipment: |

Fiber Path: - - - -

Lab:

Building Demarc:

Sheridan, AR 72150 (870) 942-3813 500 N. Rock St.

700 W. Vine St. Sheridan, AR 721: (870) 942-3137

LEA: 2705021