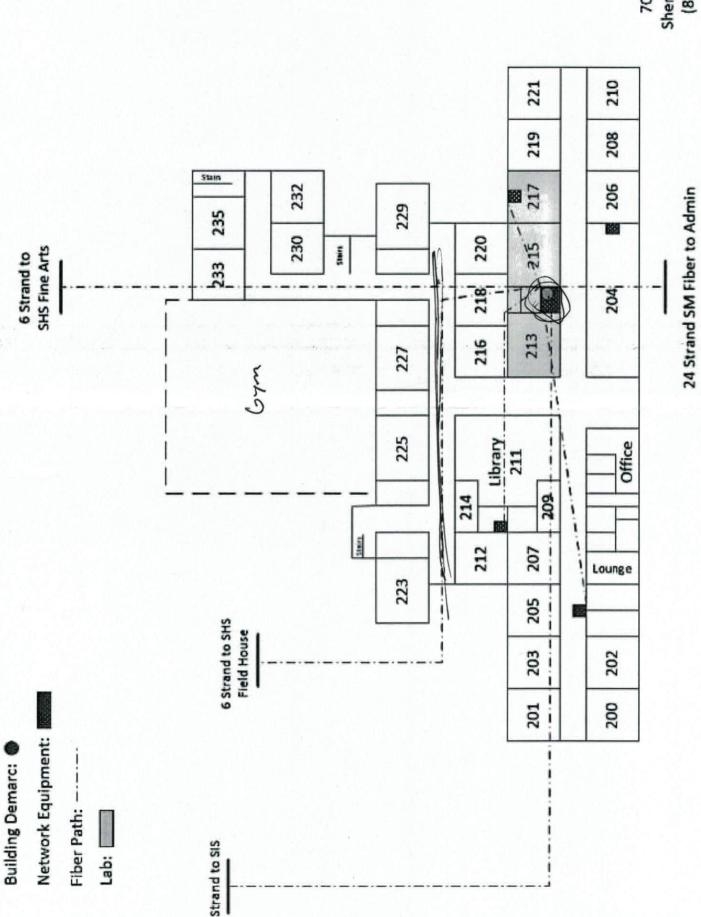

# Alternative Learning Center / Annex

Network Equipment: |

Fiber Path: - - - -

Lab:

Building Demarc:

Sheridan, AR 72150 (870) 942-3813 500 N. Rock St.

700 W. Vine St. Sheridan, AR 721: (870) 942-3137

LEA: 2705021