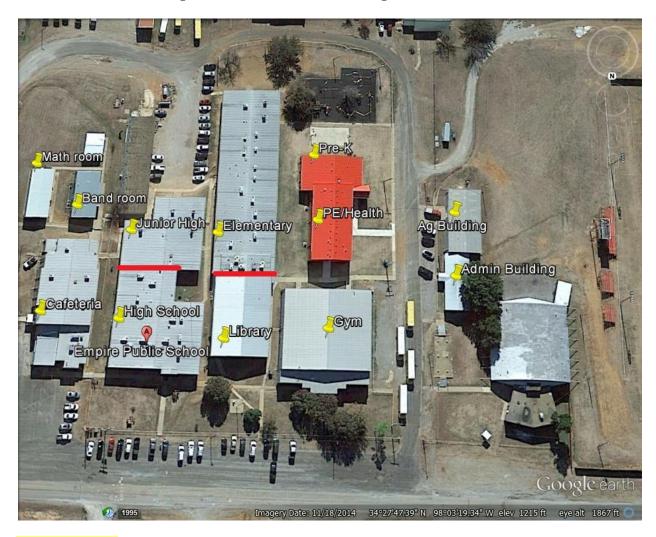

## Empire Public School Campus 2022-2023

## Switch Locations:

Ag Building, Server Room in Library, Computer lab 1 and Computer lab 2 in the elementary, Computer lab in the high school, Resource room in the high school, Storage room in the high school, Band room.

## Access Point current locations:

1-Math room; 1-Pre-K; 1-Library; 1-Ag Building; 7-Elementary hallway; 4-High school hallway; 4-Junior High hallway

New Access Point locations and cabling for each

in every classroom: (2 PK, 1 PE/Health, 19 classrooms in elementary, 1 AG, 2 Math rooms, 1 band room, 9 classrooms in high school, 8 classrooms in junior high, 2 library,)