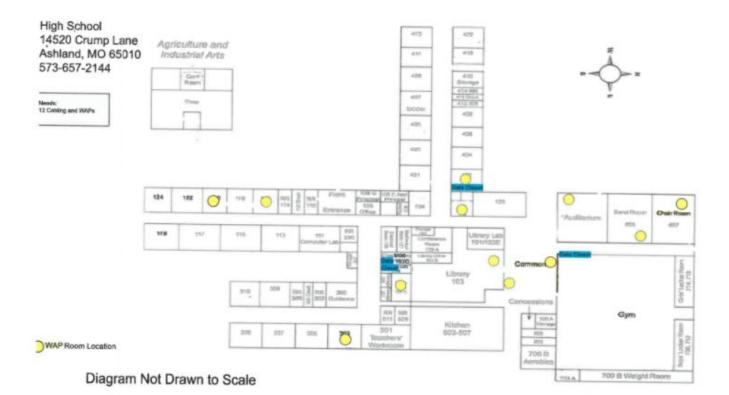

### High School

- Math/Science/Business Hallway
  - Do not need the drop in Room 402 it was just installed
    - Please remove this from the bid request

The following were identified during the 11-12-20 walkthrough and an additional building needs review. These needs will be

# answered through a new 470 form submission to CRW. This additional bid request will require attendance at a future walkthrough.

- Primary
  - 1st grade and New Addition Patch Panels Full? Where will new Speech Room, Book Room, Art Room, and Eagle Room WAPs go?
    - Additional 24 port patch panel for 1st grade hallway needed
    - Additional 24 port patch panel for new addition needed
- Elementary
  - Upon additional building review
    - Additional UPS needed
- Middle School
  - Band Room patch panel full? Where will the new Band Room and Cafeteria WAPs go?
    - Additional 24 port patch panel needed
  - Upon additional building needs review
    - Additional UPS needed
    - Additional Closed cabinet/rack
- High School
  - Math/Science/Business Hallway
    - Patch Panel and switch Full in this data Closet
      - Room still available in patch panel no need for additional
      - Additional switch needed

#### Walkthrough Map changes:

• Primary:

- No map changes
- Elementary:
  - Add data closet into Elementary Office closet
  - Add data closet in the 3rd grade hallway
- Middle School:
  - Where will the data closet for the new MS addition go?
    - In new addition Science Classrooms closet
  - Add data closet to MS Band/Choir room closet
  - Remove data closet in MS Library (no longer there)
- High School:
  - Remove WAP request for room 402 in HS