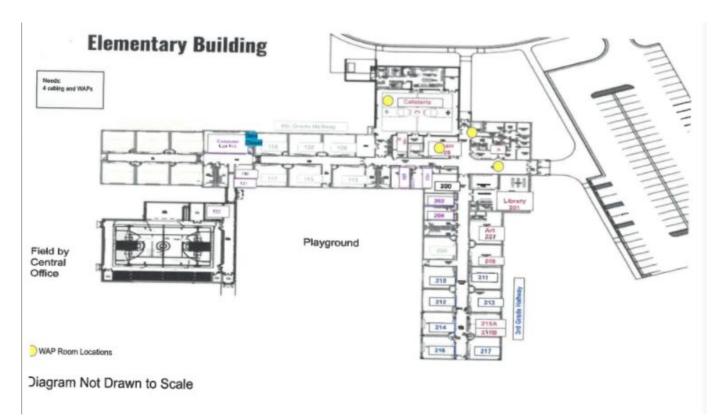

# answered through a new 470 form submission to CRW. This additional bid request will require attendance at a future walkthrough.

- Primary
  - 1st grade and New Addition Patch Panels Full? Where will new Speech Room, Book Room, Art Room, and Eagle Room WAPs go?
    - Additional 24 port patch panel for 1st grade hallway needed
    - Additional 24 port patch panel for new addition needed
- Elementary
  - Upon additional building review
    - Additional UPS needed
- Middle School
  - Band Room patch panel full? Where will the new Band Room and Cafeteria WAPs go?
    - Additional 24 port patch panel needed
  - Upon additional building needs review
    - Additional UPS needed
    - Additional Closed cabinet/rack
- High School
  - Math/Science/Business Hallway
    - Patch Panel and switch Full in this data Closet
      - Room still available in patch panel no need for additional
      - Additional switch needed