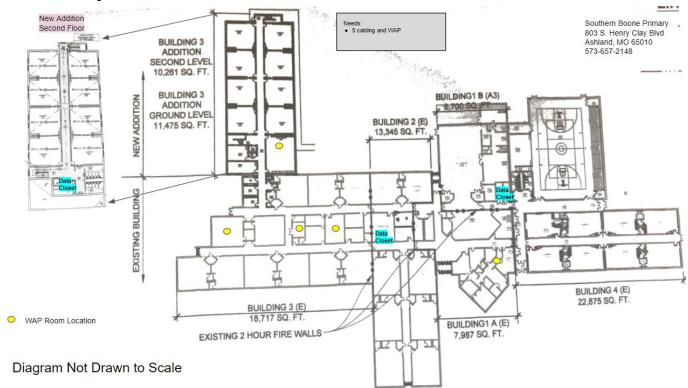

# answered through a new 470 form submission to CRW. This additional bid request will require attendance at a future walkthrough.

- Primary
  - 1st grade and New Addition Patch Panels Full? Where will new Speech Room, Book Room, Art Room, and Eagle Room WAPs go?
    - Additional 24 port patch panel for 1st grade hallway needed
    - Additional 24 port patch panel for new addition needed
- Elementary
  - Upon additional building review
    - Additional UPS needed
- Middle School
  - Band Room patch panel full? Where will the new Band Room and Cafeteria WAPs go?
    - Additional 24 port patch panel needed
  - Upon additional building needs review
    - Additional UPS needed
    - Additional Closed cabinet/rack
- High School
  - Math/Science/Business Hallway
    - Patch Panel and switch Full in this data Closet
      - Room still available in patch panel no need for additional
      - Additional switch needed

#### Walkthrough Map changes:

• Primary:

- No map changes
- Elementary:
  - Add data closet into Elementary Office closet
  - Add data closet in the 3rd grade hallway
- Middle School:
  - Where will the data closet for the new MS addition go?
    - In new addition Science Classrooms closet
  - Add data closet to MS Band/Choir room closet
  - Remove data closet in MS Library (no longer there)
- High School:
  - Remove WAP request for room 402 in HS