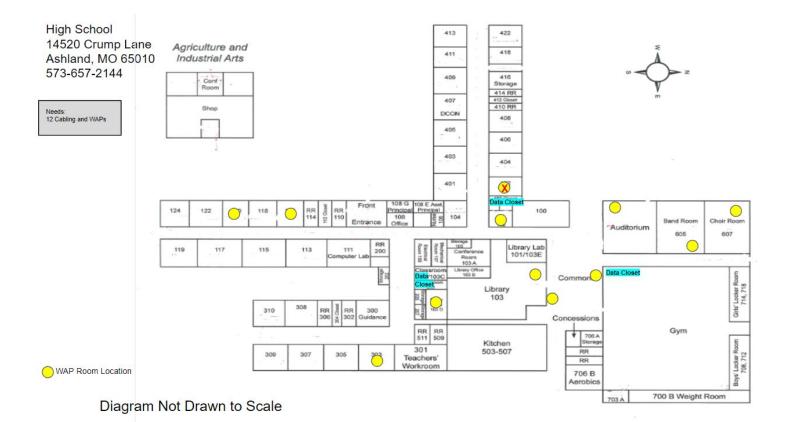

### High School

- Math/Science/Business Hallway
  - Do not need the drop in Room 402 it was just installed
    - Please remove this from the bid request

The following were identified during the 11-12-20 walkthrough and an additional building needs review. These needs will be

# answered through a new 470 form submission to CRW. This additional bid request will require attendance at a future walkthrough.

- Primary
  - 1st grade and New Addition Patch Panels Full? Where will new Speech Room, Book Room, Art Room, and Eagle Room WAPs go?
    - Additional 24 port patch panel for 1st grade hallway needed
    - Additional 24 port patch panel for new addition needed
- Elementary
  - Upon additional building review
    - Additional UPS needed
- Middle School
  - Band Room patch panel full? Where will the new Band Room and Cafeteria WAPs go?
    - Additional 24 port patch panel needed
  - Upon additional building needs review
    - Additional UPS needed
    - Additional Closed cabinet/rack
- High School
  - Math/Science/Business Hallway
    - Patch Panel and switch Full in this data Closet
      - Room still available in patch panel no need for additional
      - Additional switch needed

#### Walkthrough Map changes:

• Primary:

- No map changes
- Elementary:
  - Add data closet into Elementary Office closet
  - Add data closet in the 3rd grade hallway
- Middle School:
  - Where will the data closet for the new MS addition go?
    - In new addition Science Classrooms closet
  - Add data closet to MS Band/Choir room closet
  - Remove data closet in MS Library (no longer there)
- High School:
  - Remove WAP request for room 402 in HS