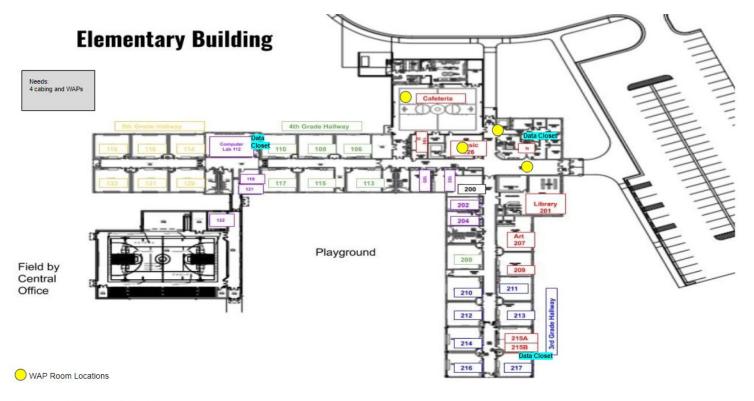

# answered through a new 470 form submission to CRW. This additional bid request will require attendance at a future walkthrough.

- Primary
  - 1st grade and New Addition Patch Panels Full? Where will new Speech Room, Book Room, Art Room, and Eagle Room WAPs go?
    - Additional 24 port patch panel for 1st grade hallway needed
    - Additional 24 port patch panel for new addition needed
- Elementary
  - Upon additional building review
    - Additional UPS needed
- Middle School
  - Band Room patch panel full? Where will the new Band Room and Cafeteria WAPs go?
    - Additional 24 port patch panel needed
  - Upon additional building needs review
    - Additional UPS needed
    - Additional Closed cabinet/rack
- High School
  - Math/Science/Business Hallway
    - Patch Panel and switch Full in this data Closet
      - Room still available in patch panel no need for additional
      - Additional switch needed

#### Walkthrough Map changes:

• Primary:

- No map changes
- Elementary:
  - Add data closet into Elementary Office closet
  - Add data closet in the 3rd grade hallway
- Middle School:
  - Where will the data closet for the new MS addition go?
    - In new addition Science Classrooms closet
  - Add data closet to MS Band/Choir room closet
  - Remove data closet in MS Library (no longer there)
- High School:
  - Remove WAP request for room 402 in HS