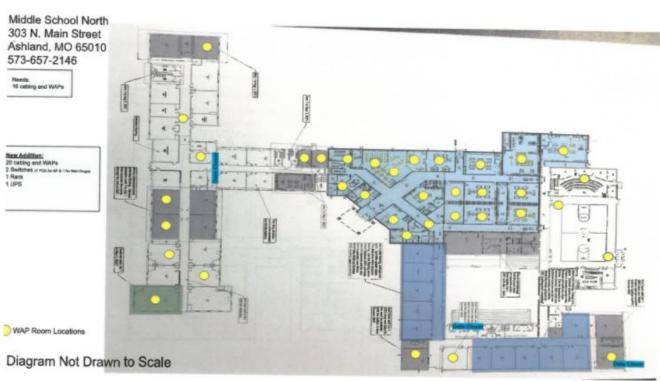

#### Middle School New Addition Questions

- Will new addition phone drops be part of eRate (60 for new addition - 2 drops and one ceiling - is one of the drops for phone?)
  - Yes, one drop will be for IP phone
  - The number of drops for the office areas is to be determined.
  - Drop revision: total of 5 drops in each classroom (1 will be a ceiling WAP) wall drop locations to be determined
- Cat6A will this be for only the new addition or for all work being done during for this eRate?
  - CAT6A will be used only in the MS new addition. The rest of the bid requests will be Cat6.
- How will you connect the new data closet with the existing network?
  - Plan to install a fiber trunk from the main data closet in the north middle school building to the new addition data closet.
- Switch revision: all switches need to be POE

# answered through a new 470 form submission to CRW. This additional bid request will require attendance at a future walkthrough.

- Primary
  - 1st grade and New Addition Patch Panels Full? Where will new Speech Room, Book Room, Art Room, and Eagle Room WAPs go?
    - Additional 24 port patch panel for 1st grade hallway needed
    - Additional 24 port patch panel for new addition needed
- Elementary
  - Upon additional building review
    - Additional UPS needed
- Middle School
  - Band Room patch panel full? Where will the new Band Room and Cafeteria WAPs go?
    - Additional 24 port patch panel needed
  - Upon additional building needs review
    - Additional UPS needed
    - Additional Closed cabinet/rack
- High School
  - Math/Science/Business Hallway
    - Patch Panel and switch Full in this data Closet
      - Room still available in patch panel no need for additional
      - Additional switch needed

#### Walkthrough Map changes:

• Primary:

- No map changes
- Elementary:
  - Add data closet into Elementary Office closet
  - Add data closet in the 3rd grade hallway
- Middle School:
  - Where will the data closet for the new MS addition go?
    - In new addition Science Classrooms closet
  - Add data closet to MS Band/Choir room closet
  - Remove data closet in MS Library (no longer there)
- High School:
  - Remove WAP request for room 402 in HS