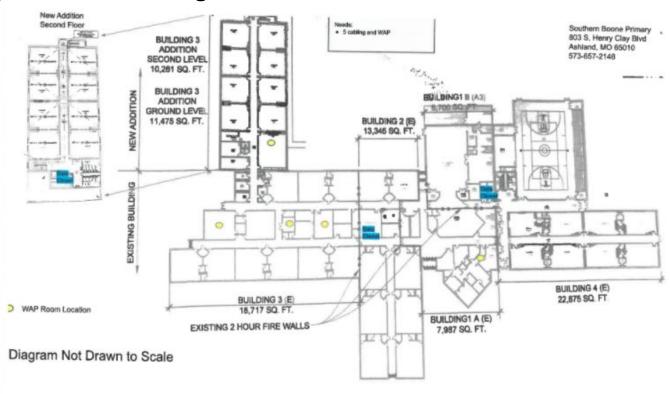

# answered through a new 470 form submission to CRW. This additional bid request will require attendance at a future walkthrough.

- Primary
  - 1st grade and New Addition Patch Panels Full? Where will new Speech Room, Book Room, Art Room, and Eagle Room WAPs go?
    - Additional 24 port patch panel for 1st grade hallway needed
    - Additional 24 port patch panel for new addition needed
- Elementary
  - Upon additional building review
    - Additional UPS needed
- Middle School
  - Band Room patch panel full? Where will the new Band Room and Cafeteria WAPs go?
    - Additional 24 port patch panel needed
  - Upon additional building needs review
    - Additional UPS needed
    - Additional Closed cabinet/rack
- High School
  - Math/Science/Business Hallway
    - Patch Panel and switch Full in this data Closet
      - Room still available in patch panel no need for additional
      - Additional switch needed