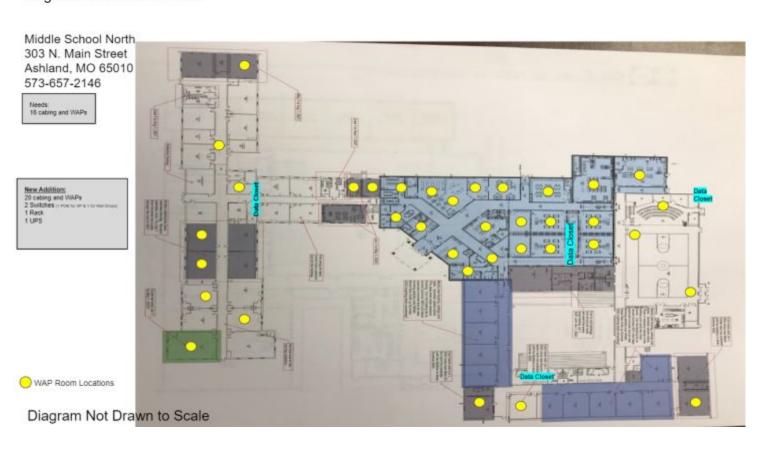

#### Middle School New Addition Questions

- Will new addition phone drops be part of eRate (60 for new addition - 2 drops and one ceiling - is one of the drops for phone?)
  - Yes, one drop will be for IP phone
  - The number of drops for the office areas is to be determined.
  - Drop revision: total of 5 drops in each classroom (1 will be a ceiling WAP) wall drop locations to be determined
- Cat6A will this be for only the new addition or for all work being done during for this eRate?
  - CAT6A will be used only in the MS new addition. The rest of the bid requests will be Cat6.
- How will you connect the new data closet with the existing network?
  - Plan to install a fiber trunk from the main data closet in the north middle school building to the new addition data closet.
- Switch revision: all switches need to be POE

# answered through a new 470 form submission to CRW. This additional bid request will require attendance at a future walkthrough.

- Primary
  - 1st grade and New Addition Patch Panels Full? Where will new Speech Room, Book Room, Art Room, and Eagle Room WAPs go?
    - Additional 24 port patch panel for 1st grade hallway needed
    - Additional 24 port patch panel for new addition needed
- Elementary
  - Upon additional building review
    - Additional UPS needed
- Middle School
  - Band Room patch panel full? Where will the new Band Room and Cafeteria WAPs go?
    - Additional 24 port patch panel needed
  - Upon additional building needs review
    - Additional UPS needed
    - Additional Closed cabinet/rack
- High School
  - Math/Science/Business Hallway
    - Patch Panel and switch Full in this data Closet
      - Room still available in patch panel no need for additional
      - Additional switch needed

#### Walkthrough Map changes:

• Primary:

- No map changes
- Elementary:
  - Add data closet into Elementary Office closet
  - Add data closet in the 3rd grade hallway
- Middle School:
  - Where will the data closet for the new MS addition go?
    - In new addition Science Classrooms closet
  - Add data closet to MS Band/Choir room closet
  - Remove data closet in MS Library (no longer there)
- High School:
  - Remove WAP request for room 402 in HS